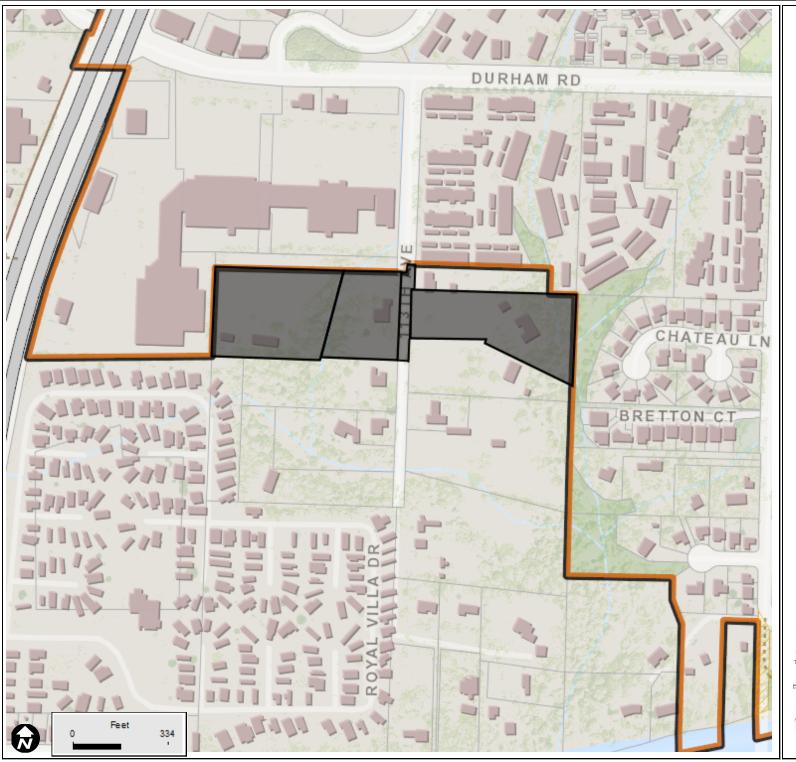

## **VICINITY MAP**

CPA2016-00001 ZCA2016-00001 SW 113th Ave. Comprehensive Plan Amendment & Annexation

Subject Site

Approx. Scale 1:4,000 - 1 in = 333 ft
Map printed at 10:41 AM on 25-May-16

Information on this map is for general location only and should be verified with

DATA IS DERIVED FROM MULTIPLE SOURCES. THE CITY OF TIGARD MAKES NO WARRANTY, REPRESENTATION OR QUARANTEE AS TO THE THE DATA PROVIDED HEREIN. THE CITY OF TIGARD SHALL ASSUME NO LIABILITY FOR ANY ERRORS, OMISSIONS, OR INACCURACIES IN THE INFORMATION PROVIDED REGARDLESS OF HOW CAUSE OF THO

City of Tigard 13125 SW Hall Blvd Tigard, OR 97223 503 639-4171 www.tigard-or.gov